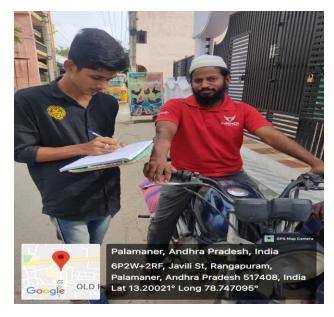

s the resource person and explained the rules and regulations to conduct Community Service Project for I and III semester students during the summer holidays. The staff explained some more methodologies. The discussions are noted down in the minutes.





# SVCR GOVT DEGREE COLLEGE PALAMANER



PROGRAM NAME: Teachers Give Guidance to the Students on (CSP)

PROGRAM DATE: 24.05.2022

TIME: 10.00AM

VENUE: VIRTUAL CLASS ROOM

# REPORT OF THE PROGRAMME: The staff sensitized the students on the need for Community Service Project and the rules of the doing the project. The Principal too sensitized them. The students get motivated to do the work. **OUT COME:** The students started to do the CSP work with more enthusiasm.









#### THE STUDENTS UNDERGOING COMMUNITY PROJECT WORK

























## GOVERNMENT DEGREE COLLEGE, PALAMANER COMMUNITY SERVICE PROJECT

### LOGBOOK FOR FIRST WEEK COMMUNITY SURVEY

Name of the student: S. Shammadh

Name of the faculty mentor: Dr. Jayasankar

| S.No  | Date     | time<br>of<br>visit | Name of<br>the person<br>interviewed | House<br>address | Gender<br>& age | Mobile<br>number | Observatio<br>ns made<br>during<br>survey    |
|-------|----------|---------------------|--------------------------------------|------------------|-----------------|------------------|----------------------------------------------|
| Day 1 | 3505-23  | 9-10 <b>A</b> m     | Chandana                             | 4-23/6           | Female -23      | 9945572583       | good<br>Dremices                             |
|       | 35-05-83 | 10 -11 Ros          | Ji