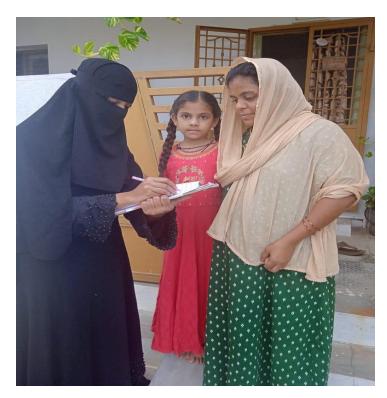

#### THE STUDENTS UNDERGOING COMMUNITY PROJECT WORK

### LOGBOOK FOR FIRST WEEK COMMUNITY SURVEY

Name of the student: S. Shammadh

Name of the faculty mentor: Dr. Jayasankar

| S.No  | Date     | time<br>of<br>visit | Name of<br>the person<br>interviewed | House<br>address | Gender<br>& age | Mobile<br>number | Observatio<br>ns made<br>during<br>survey    |
|-------|----------|---------------------|--------------------------------------|------------------|-----------------|------------------|----------------------------------------------|
| Day 1 | 3505-23  | 9-10 <b>A</b> m     | Chandana                             | 4-23/6           | Female -23      | 9945572583       | good<br>Dremices                             |
|       | 35-05-83 | 10 -11 Ros          | Jilani                               | 4-18/c           | male-20         | NIII             | Better                                       |
|       | 25-05-92 | 11-12Pm             | Ваьи                                 | 5-12/A           | male-25         | 868880           | Need to be<br>clean                          |
|       | 25-05-83 | 2-3Pm               | Porneejabee                          | 6-28/c           | Female-45       | 22241            | Good                                         |
|       | 26-05-32 | 3-4 Pm              | Bhargavi                             | 4-32/0           | Female-40       | 918254           | healthy and hugienic Surroundings.           |
| Day 2 | 26-05-22 | 9-10 Am             | Santhosh                             | 1-72             | male-32         | 973167           | good environ                                 |
|       | 26-05-22 | 10-11Am             | Suguromma                            | 4-108            | female-30       | 91604652         | ment most hygienic<br>good<br>have premise.  |
|       | 26-05-99 | 11-12 Am            | kanthamma                            | 4-73             | female-51       | 99886094         | Good                                         |
|       | 26-05-22 | 9-3pm               | Venkata<br>Ramana                    | 4-72             | male-72         | 99856094         | heggionic house<br>Better                    |
|       |          |                     |                                      | 4-79             | male-25         | 955 33 72        | housing premines<br>good health and hypriene |
| Day 3 |          |                     |                                      |                  |                 | (03              |                                              |