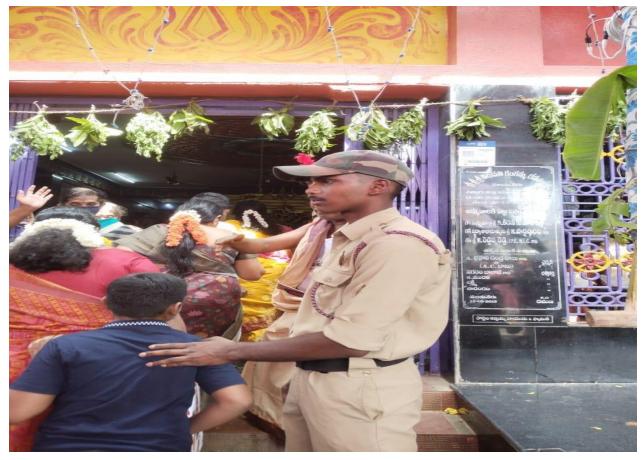

#### **PALAMANER**

PROGRAM NAME: NCC STUDENTS' SERVICE AT PALAMANER

GANGAMMA JATHARA

PROGRAM DATE : 15.05.2022

VENUE : PALAMNER GANGAMMA GUDI

#### CIRCULAR:

The NCC cadets are requested to render service in regulating the queue of Ganagamma Jatara. A request is made by the Organizing Committee for the help. The NCC Officer and the Principal accepted the request and thus a 26 cadet committee is going to be sent to the Jatara to control the queue.

#### REPORT OF THE PROGRAM:

Gangamma Jatara at Palamaner is a grand event. More than lakks of people visit the temple from in and around Palamaner for the Jatara. To regulate the queues the Police and the organizers are in need of some more force. Hence, they gave letters to the Principal and the NCC officer to send some cadets in doing the regulation of the queue work. Their request has been accepted and the students were sent. They worked from morning to night in regulating the queues. Their services have been praised by the Local Police Officials and the Gangamma Gudi Organisers.

#### OUT COME OF THE PROGRAM:

The students learnt how to behave with the public. Their helping nature is sharpened.