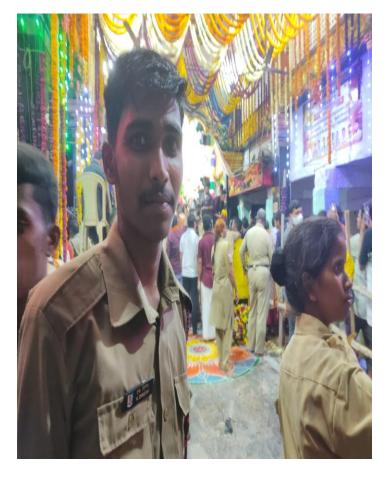

#### **PALAMANER**

PROGRAM NAME: NCC STUDENTS' SERVICE AT PALAMANER

GANGAMMA JATHARA

PROGRAM DATE : 15.05.2022

VENUE : PALAMNER GANGAMMA GUDI

#### CIRCULAR:

The NCC cadets are requested to render service in regulating the queue of Ganagamma Jatara. A request is made by the Organizing Committee for the help. The NCC Officer and the Principal accepted the request and thus a 26 cadet committee is going to be sent to the Jatara to control the queue.

#### REPORT OF THE PROGRAM:

Gangamma Jatara at Palamaner is a grand event. More than lakks of people visit the temple from in and around Palamaner for the Jatara. To regulate the queues the Police and the organizers are in need of some more force. Hence, they gave letters to the Principal and the NCC officer to send some cadets in doing the regulation of the queue work. Their request has been accepted and the students were sent. They worked from morning to night in regulating the queues. Their services have been praised by the Local Police Officials and the Gangamma Gudi Organisers.