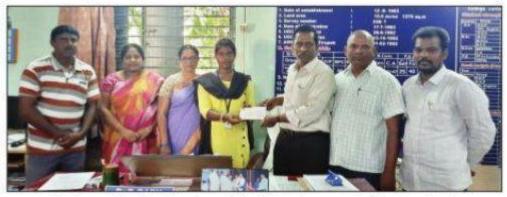

PROGRAM NAME : SVU SPORTS SCHOLARSHIP

PROGRAM DATE : 10.05.2022

NAME OF THE STUDENT: K.PRIYANKA

CLASS/GROUP : III BA

## పలమనేరు విద్యాల్థినికి ఎస్వీయూ స్కాలర్ష్మిప్

్రపియాంకకు స్పోర్ట్స్ స్కాలర్ష్షిప్ చెక్కు అందజేస్తున్న దృశ్యం

పలమనేరు, మే 23 (ప్రభన్యూస్): పట్టణంలోని శ్రీవర్గచెన్నారెడ్డి ప్రభుత్వ డిగ్రీ కళాశాలలో తృతీయ సంవత్సరం బి.ఎ చదువుతున్న కె. ప్రియాంక శ్రీవెంకటేశ్వర విశ్వ విధ్యాలయం క్రీడా సంబంధ మెరిట్ స్కాలర్షషిఫ్ మంజూరు చేసిందని ప్రభుత్వ డిగ్రీ కళాశాల ప్రిన్సిపాల్ పి.బాబు సోమవారం పేర్కొన్నారు. ఈ సందర్భంగా ఆయన మా ట్లాడుతూ ప్రియాంక బాస్కెట్ బాల్ విభాగంలో సౌత్జోన్కు రెండుసార్లు ఎన్నిక కావ డంతో విశ్వవిధ్యాలయం 2021–22 విద్యాసంవత్సరానికి ఐదువేలరూపాయలస్పోర్ట్స్ మెరిట్ స్కాలర్షషిప్గా చెక్కును అందించారన్నారు. క్రీడారంగంలో మెరుగైన ప్రతిభ చూపుతున్న ప్రియాంకను ప్రోత్సహించిన అధ్యాపకులు కె. వెంకటరమణ, కళాశాల ప్రిన్సిపాల్, అధ్యాపకులు ఈమేరకు అభినందించారు.

K. Priyanka from III BA HEP received a cheque from Sri Vekateswara University, Tirupati for her contribution to Basket Ball competitions. She has been selected for two times to University team. Hence the University has given her Rs. 5000/- as a merit scholarship. Her contribution is praised by the Principal and the staff.