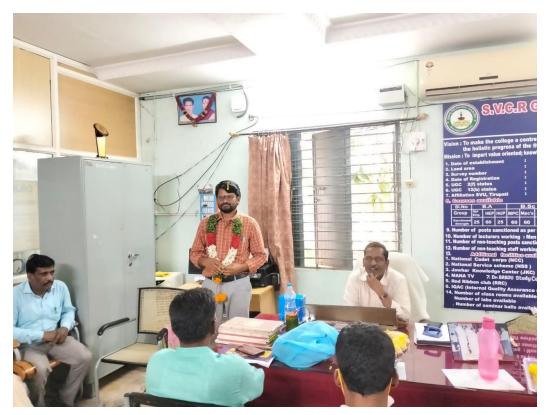

| 1 1 2              |           |
|      |                          |                    |           |
|      |                          |                    |           |
|      |                          |                    |           |
|      |                          |                    |           |
|      |                          |                    |           |
|      |                          |                    |           |
|      |                          |                    |           |
|      |                          |                    |           |
|      |                          |                    |           |
|      |                          |                    |           |





#### FAREWELL TO D.RAVI SIR LECTURER IN ZOOLOGY

- 19.05.2022









# SVCR GOVT DEGREE COLLEGE PALAMANER





PROGRAM NAME: VIRTUAL CONFERENCE ON CSP

PROGRAM DATE : 20.05.2022

TIME : 10.00

VENUE : VIRTUAL CLASS ROOM







# SVCR GOVT DEGREE COLLEGE PALAMANER



PROGRAM NAME: INHOUSE INDUCTION ON CSP

PROGRAM DATE: 23.05.2022

TIME: 11.00 AM

VENUE: DIGITAL CLASS ROOM

#### CIRCULAR

All the staff is requested to attend a sensitization program on Community Service Project at Virtual class room. The Principal is going to sensitize the staff on how to conduct the program.

PRINCIPAL S.V.C.R. Govi. Degree College PALAMANER - 517 408.

#### **OBJECTIVE OF THE PROGRAM:**

To sensitize the staff on how to conduct Community Service Project for the students.

#### REPORT OF THE PROGRAM:

The Principal acted as the resource person and explained the rules a