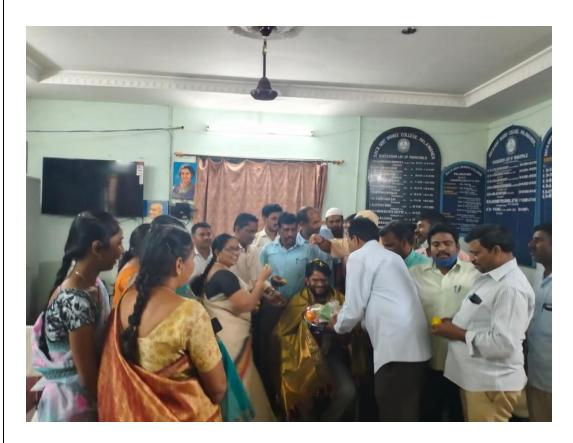

| 1 1 2              |           |
|      |                          |                    |           |
|      |                          |                    |           |
|      |                          |                    |           |
|      |                          |                    |           |
|      |                          |                    |           |
|      |                          |                    |           |
|      |                          |                    |           |
|      |                          |                    |           |
|      |                          |                    |           |
|      |                          |                    |           |





#### FAREWELL TO D.RAVI SIR LECTURER IN ZOOLOGY

- 19.05.2022









# SVCR GOVT DEGREE COLLEGE PALAMANER





PROGRAM NAME: VIRTUAL CONFERENCE ON CSP

PROGRAM DATE : 20.05.2022

TIME : 10.00

VENUE : VIRTUAL CLASS ROOM







# SVCR GOVT DEGREE COLLEGE PALAMANER



PROGRAM NAME: INHOUSE INDUCTION ON CSP

PROGRAM DATE: 23.05.2022

TIME: 11.00 AM

VENUE: DIGITAL CLASS ROOM

#### CIRCULAR

All the staff is requested to attend a sensitization program on Community Service Project at Virtual class room. The Principal is going to sensitize the staff on how to conduct the program.

PRINCIPAL S.V.C.R. Govi. Degree College PALAMANER - 517 408.

#### **OBJECTIVE OF THE PROGRAM:**

To sensitize the staff on how to conduct Community Service Project for the students.

#### REPORT OF THE PROGRAM:

The Principal acted as the resource person and explained the rules