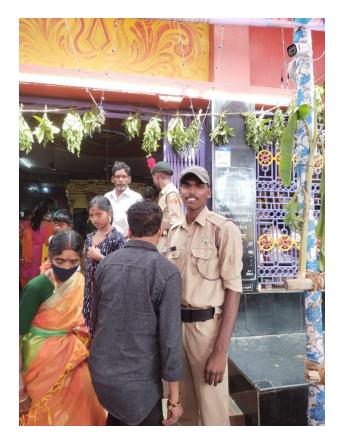

#### **PALAMANER**

PROGRAM NAME: NCC STUDENTS' SERVICE AT PALAMANER

GANGAMMA JATHARA

PROGRAM DATE : 15.05.2022

VENUE : PALAMNER GANGAMMA GUDI

#### CIRCULAR:

The NCC cadets are requested to render service in regulating the queue of Ganagamma Jatara. A request is made by the Organizing Committee for the help. The NCC Officer and the Principal accepted the request and thus a 26 cadet committee is going to be sent to the Jatara to control the queue.

#### REPORT OF THE PROGRAM:

Gangamma Jatara at Palamaner is a grand event. More than lakks of people visit the temple from in and around Palamaner for the Jatara. To regulate the queues the Police and the organizers are in need of some more force. Hence, they gave letters to the Principal and the NCC officer to send some cadets in doing the regulation of the queue work. Their request has been accepted and the students were sent. They worked from morning to night in regulating the queues. Their services have been praised by the Local Police Officials and the Gangamma Gudi Organisers.