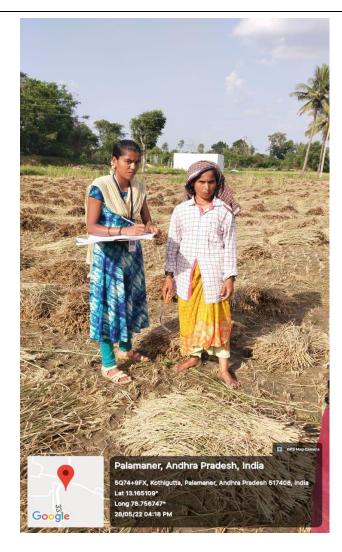

#### THE STUDENTS UNDERGOING COMMUNITY PROJECT WORK

### LOGBOOK FOR FIRST WEEK COMMUNITY SURVEY

Name of the student: S. Shammadh

Name of the faculty mentor: Dr. Jayasankar

| S.No  | Date     | time<br>of<br>visit | Name of<br>the person<br>interviewed | House<br>address | Gender<br>& age | Mobile<br>number | Observatio<br>ns made<br>during<br>survey    |
|-------|----------|---------------------|--------------------------------------|------------------|-----------------|------------------|----------------------------------------------|
| Day 1 | 3505-23  | 9-10 <b>A</b> m     | Chandana                             | 4-23/6           | Female -23      | 9945572583       | good<br>Dremices                             |
|       | 35-05-83 | 10 -11 Ros          | Jilani                               | 4-18/c           | male-20         | NIII             | Better                                       |
|       | 25-05-92 | 11-12Pm             | Ваьи                                 | 5-12/A           | male-25         | 868880           | Need to be<br>clean                          |
|       | 25-05-83 | 2-3Pm               | Porneejabee                          | 6-28/c           | Female-45       | 22241            | Good                                         |
|       | 26-05-32 | 3-4 Pm              | Bhargavi                             | 4-32/0           | Female-40       | 918254           | healthy and hugienic Surroundings.           |
| Day 2 | 26-05-22 | 9-10 Am             | Santhosh                             | 1-72             | male-32         | 973167           | good environ                                 |
|       | 26-05-22 | 10-11Am             | Suguromma                            | 4-108            | female-30       | 91604652         | ment most hygienic<br>good<br>have premise.  |
|       | 26-05-99 | 11-12 Am            | kanthamma                            | 4-73             | female-51       | 99886094         | Good                                         |
|       | 26-05-22 | 9-3pm               | Venkata<br>Ramana                    | 4-72             | male-72         | 99856094         | heggionic house<br>Better                    |
|       |          |                     |                                      | 4-79             | male-25         | 955 33 72        | housing premines<br>good health and hypriene |
| Day 3 |          |                     |                                      |                  |                 | (03              |                                              |