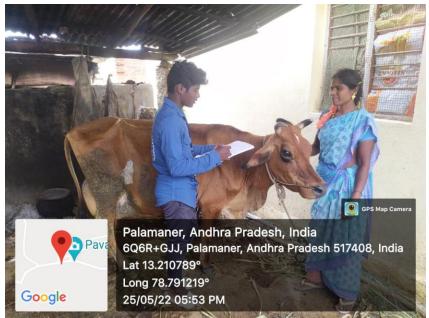

#### THE STUDENTS UNDERGOING COMMUNITY PROJECT WORK

## GOVERNMENT DEGREE COLLEGE, PALAMANER COMMUNITY SERVICE PROJECT

### LOGBOOK FOR FIRST WEEK COMMUNITY SURVEY

Name of the student: S. Shammadh

Name of the faculty mentor: Dr. Jayasankar

| S.No  | Date     | time<br>of<br>visit | Name of<br>the person<br>interviewed | House<br>address | Gender<br>& age | Mobile<br>number | Observatio<br>ns made<br>during<br>survey    |
|-------|----------|---------------------|--------------------------------------|------------------|-----------------|------------------|----------------------------------------------|
| Day 1 | 3505-23  | 9-10 <b>A</b> m     | Chandana                             | 4-23/6           | Female -23      | 9945572583       | good<br>Dremices                             |
|       | 35-05-83 | 10 -11 Ros          | Jilani                               | 4-18/c           | male-20         | NIII             | Better                                       |
|       | 25-05-92 | 11-12Pm             | Ваьи                                 | 5-12/A           | male-25         | 868880           | Need to be<br>clean                          |
|       | 25-05-83 | 2-3Pm               | Porneejabee                          | 6-28/c           | Female-45       | 22241            | Good                                         |
|       | 26-05-32 | 3-4 Pm              | Bhargavi                             | 4-32/0           | Female-40       | 918254           | healthy and hugienic Surroundings.           |
| Day 2 | 26-05-22 | 9-10 Am             | Santhosh                             | 1-72             | male-32         | 973167           | good environ                                 |
|       | 26-05-22 | 10-11Am             | Suguromma                            | 4-108            | female-30       | 91604652         | ment most hygienic<br>good<br>have premise.  |
|       | 26-05-99 | 11-12 Am            | kanthamma                            | 4-73             | female-51       | 99886094         | Good                                         |
|       | 26-05-22 | 9-3pm               | Venkata<br>Ramana                    | 4-72             | male-72         | 99856094         | heggionic house<br>Better                    |
|       |          |                     |                                      | 4-79             | male-25         | 955 33 72        | housing premines<br>good health and hypriene |
| Day 3 |          |                     |                                      |                  |                 | (03              |                                              |