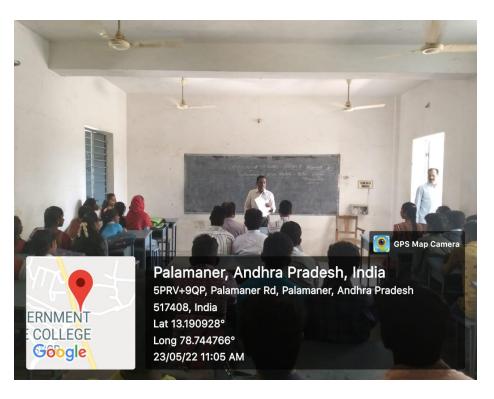

# SVCR GOVT DEGREE COLLEGE PALAMANER

PROGRAM NAME: INHOUSE INDUCTION ON CSP

PROGRAM DATE: 23.05.2022

TIME: 11.00 AM

VENUE: DIGITAL CLASS ROOM