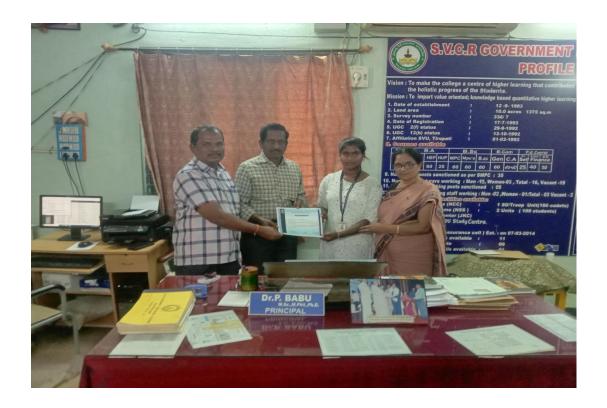

PROGRAM NAME : SVU SPORTS SCHOLARSHIP

PROGRAM DATE : 10.05.2022

NAME OF THE STUDENT: K.PRIYANKA

CLASS/GROUP : III BA

## పలమనేరు విద్యాల్థినికి ఎస్వీయూ స్కాలర్ష్మిప్

్రపియాంకకు స్పోర్ట్స్ స్కాలర్ష్షిప్ చెక్కు అందజేస్తున్న దృశ్యం

పలమనేరు, మే 23 (ప్రభన్యూస్): పట్టణంలోని శ్రీవర్గచెన్నారెడ్డి ప్రభుత్వ డిగ్రీ కళాశాలలో తృతీయ సంవత్సరం బి.ఎ చదువుతున్న కె. ప్రియాంక శ్రీవెంకటేశ్వర విశ్వ విధ్యాలయం క్రీడా సంబంధ మెరిట్ స్కాలర్షషిఫ్ మంజూరు చేసిందని ప్రభుత్వ డిగ్రీ కళాశాల ప్రిన్సిపాల్ పి.బాబు సోమవారం పేర్కొన్నారు. ఈ సందర్భంగా ఆయన మా ట్లాడుతూ ప్రియాంక బాస్కెట్ బాల్ విభాగంలో సౌత్జోన్కు రెండుసార్లు ఎన్నిక కావ డంతో విశ్వవిధ్యాలయం 2021–22 విద్యాసంవత్సరానికి ఐదువేలరూపాయలస్పోర్ట్స్ మెరిట్ స్కాలర్షషిప్గా చెక్కును అందించారన్నారు. క్రీడారంగంలో మెరుగైన ప్రతిభ చూపుతున్న ప్రియాంకను ప్రోత్సహించిన అధ్యాపకులు కె. వెంకటరమణ, కళాశాల ప్రిన్సిపాల్, అధ్యాపకులు ఈమేరకు అభినందించారు.

K. Priyanka from III BA HEP received a cheque from Sri Vekateswara University, Tirupati for her contribution to Basket Ball competitions. She has been selected for two times to University team. Hence the University has given her Rs. 5000/- as a merit scholarship. Her contribution is praised by the Principal and the staff.