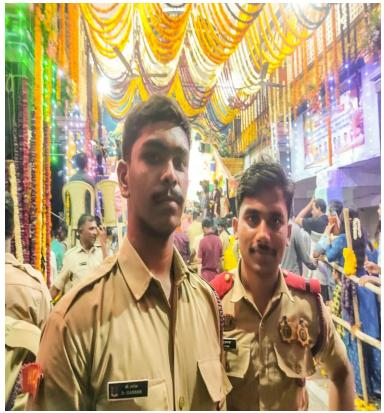

#### **PALAMANER**

PROGRAM NAME: NCC STUDENTS' SERVICE AT PALAMANER

GANGAMMA JATHARA

PROGRAM DATE : 15.05.2022

VENUE : PALAMNER GANGAMMA GUDI

#### CIRCULAR:

The NCC cadets are requested to render service in regulating the queue of Ganagamma Jatara. A request is made by the Organizing Committee for the help. The NCC Officer and the Principal accepted the request and thus a 26 cadet committee is going to be sent to the Jatara to control the queue.

#### REPORT OF THE PROGRAM:

Gangamma Jatara at Palamaner is a grand event. More than lakks of people visit the temple from in and around Palamaner for the Jatara. To regulate the queues the Police and the organizers are in need of some more force. Hence, they gave letters to the Principal and the NCC officer to send some cadets in doing the regulation of the queue work. Their request has been accepted and the students were sent. They worked from morning to night in regulating the queues. Their services have been praised by the Local Police Officials and the Gangamma Gudi Organisers.