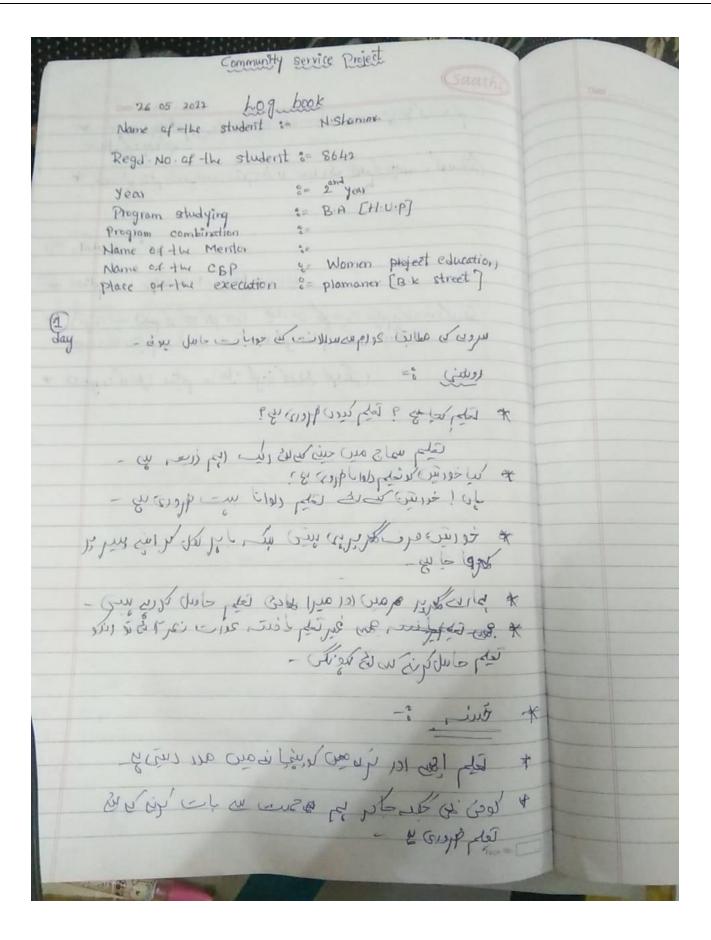

## GOVERNMENT DEGREE COLLEGE, PALAMANER COMMUNITY SERVICE PROJECT

### LOGBOOK FOR FIRST WEEK COMMUNITY SURVEY

Name of the student: S. Shammadh

Name of the faculty mentor: Dr. Jayasankar

| S.No  | Date     | time<br>of<br>visit | Name of<br>the person<br>interviewed | House<br>address | Gender<br>& age | Mobile<br>number | Observatio<br>ns made<br>during<br>survey    |
|-------|----------|---------------------|--------------------------------------|------------------|-----------------|------------------|----------------------------------------------|
| Day 1 | 3505-23  | 9-10 <b>A</b> m     | Chandana                             | 4-23/6           | Female -23      | 9945572583       | good<br>Dremices                             |
|       | 35-05-83 | 10 -11 Ros          | Jilani                               | 4-18/c           | male-20         | NIII             | Better                                       |
|       | 25-05-92 | 11-12Pm             | Ваьи                                 | 5-12/A           | male-25         | 868880           | Need to be<br>clean                          |
|       | 25-05-83 | 2-3Pm               | Porneejabee                          | 6-28/c           | Female-45       | 22241            | Good                                         |
|       | 26-05-32 | 3-4 Pm              | Bhargavi                             | 4-32/0           | Female-40       | 918254           | healthy and hugienic Surroundings.           |
| Day 2 | 26-05-22 | 9-10 Am             | Santhosh                             | 1-72             | male-32         | 973167           | good environ                                 |
|       | 26-05-22 | 10-11Am             | Suguromma                            | 4-108            | female-30       | 91604652         | ment most hygienic<br>good<br>have premise.  |
|       | 26-05-99 | 11-12 Am            | kanthamma                            | 4-73             | female-51       | 99886094         | Good                                         |
|       | 26-05-22 | 9-3pm               | Venkata<br>Ramana                    | 4-72             | male-72         | 99856094         | heggionic house<br>Better                    |
|       |          |                     |                                      | 4-79             | male-25         | 955 33 72        | housing premines<br>good health and hypriene |
| Day 3 |          |                     |                                      |                  |                 | (03              |                                              |