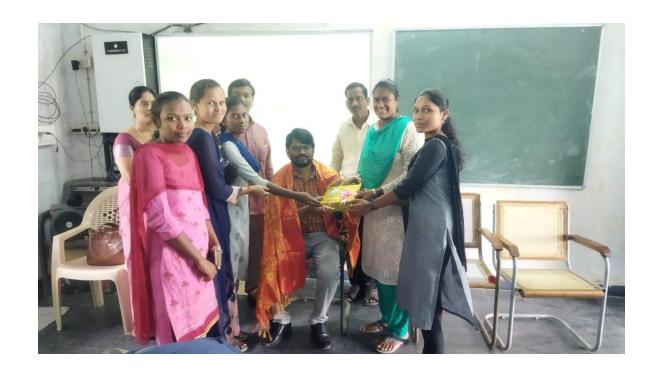

| 1 1 2              |           |
|      |                          |                    |           |
|      |                          |                    |           |
|      |                          |                    |           |
|      |                          |                    |           |
|      |                          |                    |           |
|      |                          |                    |           |
|      |                          |                    |           |
|      |                          |                    |           |
|      |                          |                    |           |
|      |                          |                    |           |





#### FAREWELL TO D.RAVI SIR LECTURER IN ZOOLOGY

- 19.05.2022









# SVCR GOVT DEGREE COLLEGE PALAMANER





PROGRAM NAME: VIRTUAL CONFERENCE ON CSP

PROGRAM DATE : 20.05.2022

TIME : 10.00

VENUE : VIRTUAL CLASS ROOM







# SVCR GOVT DEGREE COLLEGE PALAMANER



PROGRAM NAME: INHOUSE INDUCTION ON CSP

PROGRAM DATE: 23.05.2022

TIME: 11.00 AM

VENUE: DIGITAL CLASS ROOM

#### CIRCULAR

All the staff is requested to attend a sensitization program on Community Service Project at Virtual class room. The Principal is going to sensitize the staff on how to conduct the program.

PRINCIPAL S.V.C.R. Govi. Degree College PALAMANER - 517 408.

#### **OBJECTIVE OF THE PROGRAM:**

To sensitize the staff on how to conduct Community Service Project for the students.

#### REPORT OF THE PROGRAM:

The Principal acted as the resource person and explained the rules and