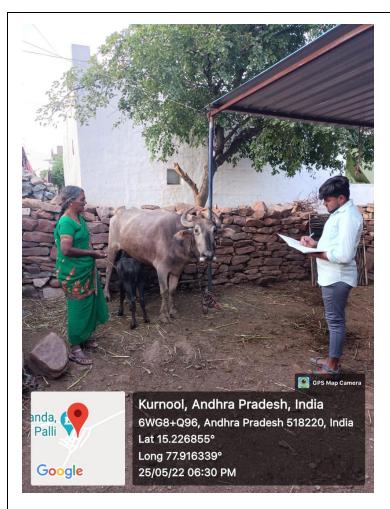

#### THE STUDENTS UNDERGOING COMMUNITY PROJECT WORK

### LOGBOOK FOR FIRST WEEK COMMUNITY SURVEY

Name of the student: S. Shammadh

Name of the faculty mentor: Dr. Jayasankar

| S.No  | Date     | time<br>of<br>visit | Name of<br>the person<br>interviewed | House<br>address | Gender<br>& age | Mobile<br>number | Observatio<br>ns made<br>during<br>survey    |
|-------|----------|---------------------|--------------------------------------|------------------|-----------------|------------------|----------------------------------------------|
| Day 1 | 3505-23  | 9-10 <b>A</b> m     | Chandana                             | 4-23/6           | Female -23      | 9945572583       | good<br>Dremices                             |
|       | 35-05-83 | 10 -11 Ros          | Jilani                               | 4-18/c           | male-20         | NIII             | Better                                       |
|       | 25-05-92 | 11-12Pm             | Ваьи                                 | 5-12/A           | male-25         | 868880           | Need to be<br>clean                          |
|       | 25-05-83 | 2-3Pm               | Porneejabee                          | 6-28/c           | Female-45       | 22241            | Good                                         |
|       | 26-05-32 | 3-4 Pm              | Bhargavi                             | 4-32/0           | Female-40       | 918254           | healthy and hugienic Surroundings.           |
| Day 2 | 26-05-22 | 9-10 Am             | Santhosh                             | 1-72             | male-32         | 973167           | good environ                                 |
|       | 26-05-22 | 10-11Am             | Suguromma                            | 4-108            | female-30       | 91604652         | ment most hygienic<br>good<br>have premise.  |
|       | 26-05-99 | 11-12 Am            | kanthamma                            | 4-73             | female-51       | 99886094         | Good                                         |
|       | 26-05-22 | 9-3pm               | Venkata<br>Ramana                    | 4-72             | male-72         | 99856094         | heggionic house<br>Better                    |
|       |          |                     |                                      | 4-79             | male-25         | 955 33 72        | housing premines<br>good health and hypriene |
| Day 3 |          |                     |                                      |                  |                 | (03              |                                              |