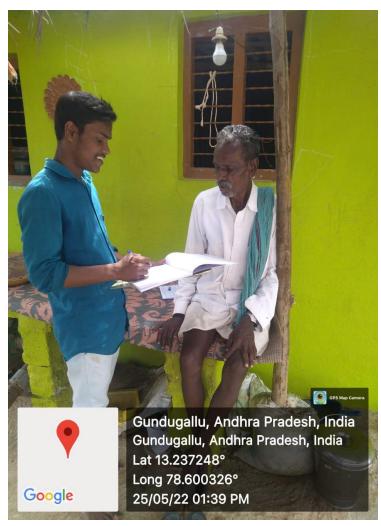

#### THE STUDENTS UNDERGOING COMMUNITY PROJECT WORK

### LOGBOOK FOR FIRST WEEK COMMUNITY SURVEY

Name of the student: S. Shammadh

Name of the faculty mentor: Dr. Jayasankar

| S.No  | Date     | time<br>of<br>visit | Name of<br>the person<br>interviewed | House<br>address | Gender<br>& age | Mobile<br>number | Observatio<br>ns made<br>during<br>survey    |
|-------|----------|---------------------|--------------------------------------|------------------|-----------------|------------------|----------------------------------------------|
| Day 1 | 3505-23  | 9-10 <b>A</b> m     | Chandana                             | 4-23/6           | Female -23      | 9945572583       | good<br>Dremices                             |
|       | 35-05-83 | 10 -11 Ros          | Jilani                               | 4-18/c           | male-20         | NIII             | Better                                       |
|       | 25-05-92 | 11-12Pm             | Ваьи                                 | 5-12/A           | male-25         | 868880           | Need to be<br>clean                          |
|       | 25-05-83 | 2-3Pm               | Porneejabee                          | 6-28/c           | Female-45       | 22241            | Good                                         |
|       | 26-05-32 | 3-4 Pm              | Bhargavi                             | 4-32/0           | Female-40       | 918254           | healthy and hugienic Surroundings.           |
| Day 2 | 26-05-22 | 9-10 Am             | Santhosh                             | 1-72             | male-32         | 973167           | good environ                                 |
|       | 26-05-22 | 10-11Am             | Suguromma                            | 4-108            | female-30       | 91604652         | ment most hygienic<br>good<br>have premise.  |
|       | 26-05-99 | 11-12 Am            | kanthamma                            | 4-73             | female-51       | 99886094         | Good                                         |
|       | 26-05-22 | 9-3pm               | Venkata<br>Ramana                    | 4-72             | male-72         | 99856094         | heggionic house<br>Better                    |
|       |          |                     |                                      | 4-79             | male-25         | 955 33 72        | housing premines<br>good health and hypriene |
| Day 3 |          |                     |                                      |                  |                 | (03              |                                              |