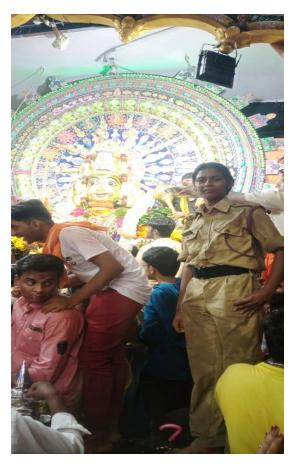

#### **PALAMANER**

PROGRAM NAME: NCC STUDENTS' SERVICE AT PALAMANER

GANGAMMA JATHARA

PROGRAM DATE : 15.05.2022

VENUE : PALAMNER GANGAMMA GUDI

#### CIRCULAR:

The NCC cadets are requested to render service in regulating the queue of Ganagamma Jatara. A request is made by the Organizing Committee for the help. The NCC Officer and the Principal accepted the request and thus a 26 cadet committee is going to be sent to the Jatara to control the queue.

#### REPORT OF THE PROGRAM:

Gangamma Jatara at Palamaner is a grand event. More than lakks of people visit the temple from in and around Palamaner for the Jatara. To regulate the queues the Police and the organizers are in need of some more force. Hence, they gave letters to the Principal and the NCC officer to send some cadets in doing the regulation of the queue work. Their request has been accepted and the students were sent. They worked from morning to night in regulating the queues. Their services have been praised by the Local Police Officials and the Gangamma Gudi Organisers.