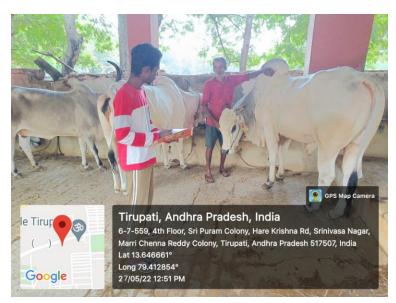

as the resource person and explained the rules and regulations to conduct Community Service Project for I and III semester students during the summer holidays. The staff explained some more methodologies. The discussions are noted down in the minutes.





# SVCR GOVT DEGREE COLLEGE PALAMANER



PROGRAM NAME: Teachers Give Guidance to the Students on (CSP)

PROGRAM DATE: 24.05.2022

TIME: 10.00AM

VENUE: VIRTUAL CLASS ROOM

# REPORT OF THE PROGRAMME: The staff sensitized the students on the need for Community Service Project and the rules of the doing the project. The Principal too sensitized them. The students get motivated to do the work. **OUT COME:** The students started to do the CSP work with more enthusiasm.









#### THE STUDENTS UNDERGOING COMMUNITY PROJECT WORK

























## GOVERNMENT DEGREE COLLEGE, PALAMANER COMMUNITY SERVICE PROJECT

### LOGBOOK FOR FIRST WEEK COMMUNITY SURVEY

Name of the student: S. Shammadh

Name of the faculty mentor: Dr. Jayasankar

| S.No  | Date     | time<br>of<br>visit | Name of<br>the person<br>interviewed | House<br>address | Gender<br>& age | Mobile<br>number | Observatio<br>ns made<br>during<br>survey    |
|-------|----------|---------------------|--------------------------------------|------------------|-----------------|------------------|----------------------------------------------|
| Day 1 | 3505-23  | 9-10 <b>A</b> m     | Chandana                             | 4-23/6           | Female -23      | 9945572583       | good<br>Dremices                             |
|       | 35-05-83 | 10 -11 Ros          |